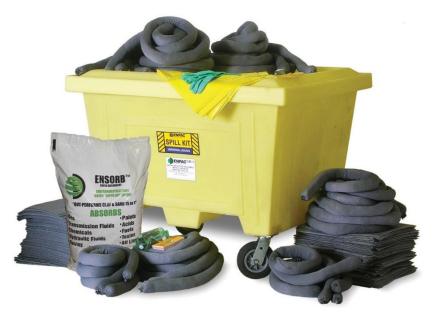

## Extra Large Tote Spill Kit – Universal SKU# 1380-YE

Big spills require big kits, and the ENPAC XL Tote is the ideal option. It is packed with spill response equipment capable of tackling your toughest cleanup challenges. Universal absorbents will soak up just about any liquid spilled, including water.

## Includes:

(1) XL Tote with Lid, (1) 8" Wheel Set (Set of 4), (200) Universal Absorbent Pads, (18) Large Universal Socks, (60) Medium Universal Socks, (1) Pack Wipers, (1) 1.5 Cubit Foot Bag ENSORB, (20) Disposal Bags and Ties, (2) Pair Nitrile Gloves, (2) Goggles, (1) Emergency Response Guidebook, (1) Instruction Sheet and SDS